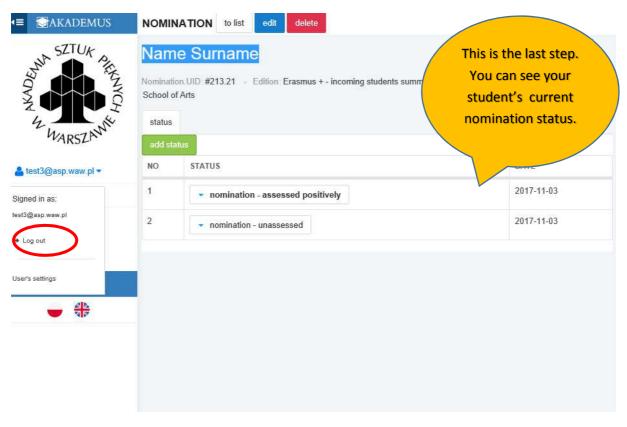

|
|                     |                                                                                           |

| E SAKADEMUS        |                                                             |   |
|--------------------|-------------------------------------------------------------|---|
| SZTUK DIKKNYCH     | Add<br>Dane<br>STATUS:*<br>nomination - assessed positively | - |
| Lest3@asp.waw.pl + | ISSUE DATE:*<br>2017-11-03                                  |   |
| SCHOOL             |                                                             |   |
| 🎍 Data             |                                                             |   |
| Solutions          |                                                             |   |