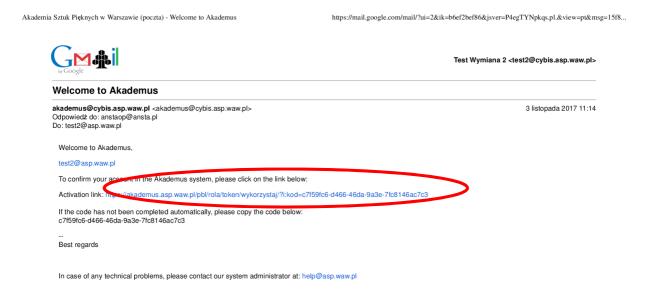

### **STEP 1**

You will receive a welcome email in which you will be given access to the nomination tool in our online system.