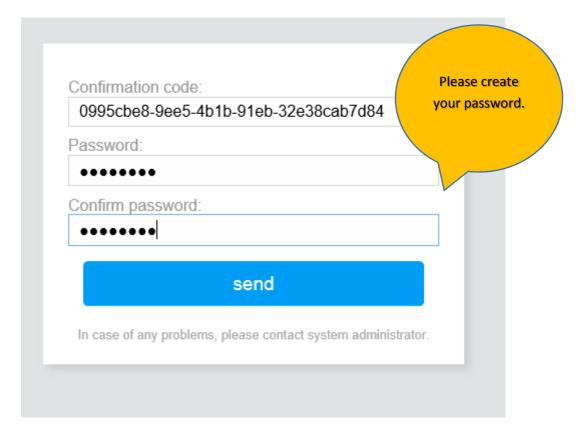

### Academy of Fine Arts in Warsaw

## **NOMINATION GUIDELINES for Coordinators**

### Registration and confirmation of account:

### **STEP 1**

You will receive a welcome email in which you will be given access to the nomination tool in our online system.





### **STEP 3**

| Sign in<br>(I have an account) | Register<br>(I don't have an acco | unt)                                   |
|--------------------------------|-----------------------------------|----------------------------------------|
| Operation has been su          | uccessfully completed.            |                                        |
| Log in to t                    | the system                        | Now you can<br>login to the<br>system. |
| Please enter your email        | and password to sign in.          |                                        |
| E-mail:                        |                                   |                                        |
| test3@asp.waw.pl               |                                   |